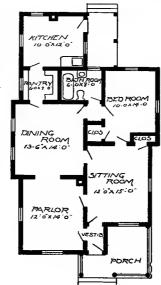

Design No. 2003

First Floor Plan

Second Floor Plan

#### Size: Width, 19 feet 10 inches; length, 38 feet, exclusive of porches

Blue prints consist of basement plan; first and second floor plans; front, two side elevations; wall sections and all necessary interior details. Specifications consist of about twenty pages of typewritten matter.

Full and complete working plans and specifications of this house will be furnished for \$5.00. Cost of this house is from about \$2,550,00 to about \$2,800.00, according to the locality in which it is built.